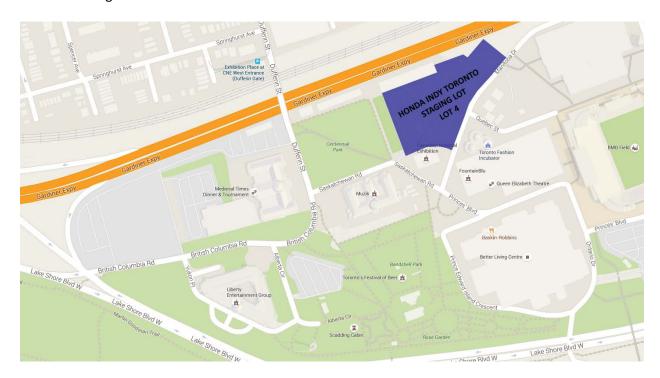

#### Tuesday, July 11 @ 7:00AM

Staging for all HIT race/support/hospitality vehicles will begin at 7:00AM on Tuesday, July 11, 2017. The staging lot for 2017 is located on the north west side of Exhibition Place @ Lot 4 with entry located on Saskatchewan Road via Dufferin Street.

(See Directions to Staging Lot on Page 4).

- PLEASE DO NOT ARRIVE PRIOR TO 7:00AM AS YOU WILL NOT BE ABLE TO ACCESS THE LOT
- PLEASE BE SURE THAT VEHICLES ARE LOCKED AND SERCURE
- BE SURE TO PARK AS CLOSE TO OTHER TRANSPORTERS AS POSSIBLE
- DO NOT LEAVE DETACHED TRAILERS!!! ALL UNITS MUST REMAIN ATTACHED

# **DIRECTIONS TO HONDA INDY TORONTO STAGING LOT**

Located at Lot 4 on the Exhibition Place Grounds, North of the Queen Elizabeth Building

Entrance on Saskatchewan Road via Dufferin Street.

- ➤ GARDINER EXPRESSWAY EAST through TORONTO
- > Exit LAKE SHORE BLVD Toward ON-2/Lake Shore Boulevard
- > Turn left onto Lake Shore Blvd W
- Slight left onto British Columbia Rd
- > Turn right onto Saskatchewan Rd