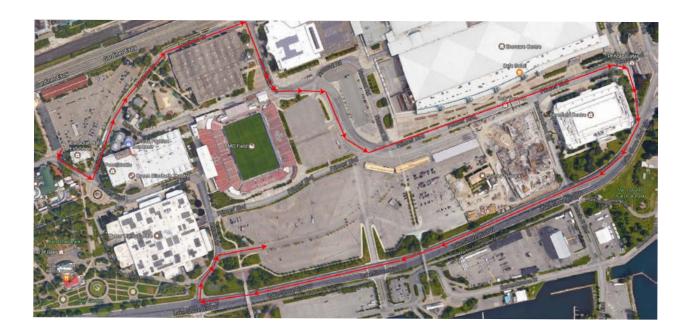

## **DIRECTIONS FOR LOAD-IN FROM STAGING LOT**

#### **WARNING**

All trucks MUST BE AWARE that the race track safety fence overhangs the race track both drivers left and right in all areas of the track – when proceeding around the track to your specific paddock / parking location make sure you allow enough clearance to your vehicle on both sides!!!