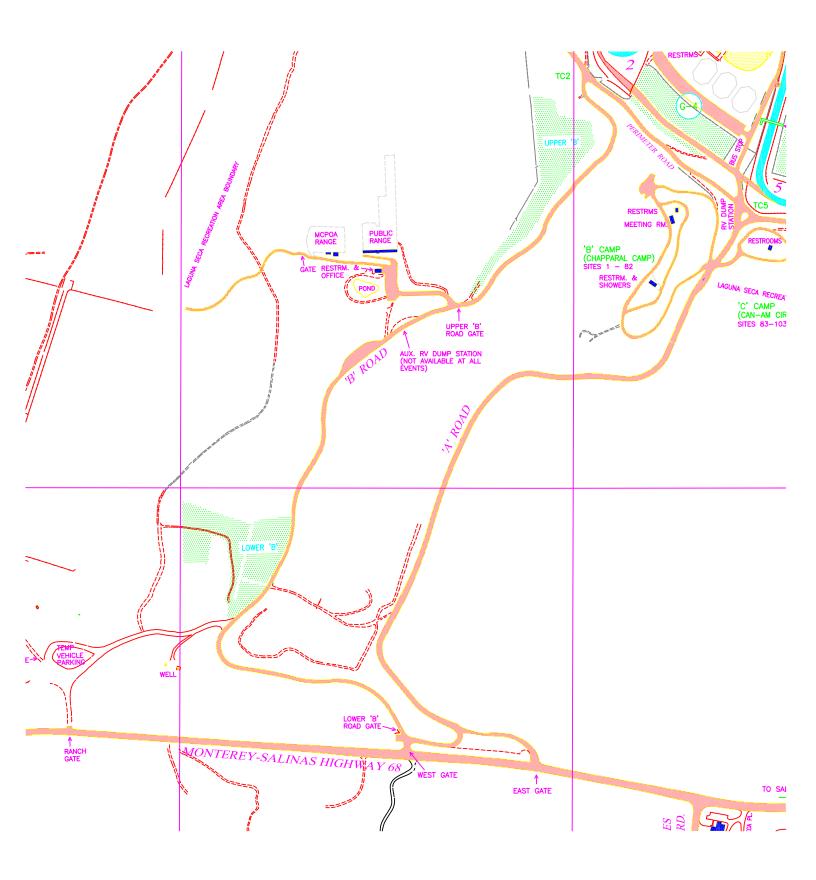

### **Directions**

After turning into the facility off of Highway 68, turn left up B Road On your left there will be a gravel road with green gates that will be open Park inside the teardrop

Anyone parking elsewhere will be towed at the owner's expense and will not be refunded the vehicle parking fee.